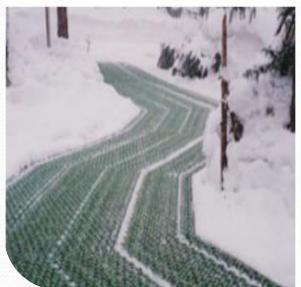

### GRASSPAVER/ GRIDPAVER

- Reduces erosion and soil migration .
- Eliminated heavy ground and soil preparation.
- Make maintenance operation, including lawn moving very easy.
- Ware logging is eliminated with the special stude provide below the tray.
- The unique interlocking tray allow replacement of damage lawn instantly with matured turf.

#### 4. Erosion control

Grass paver controls erosion on slopes and embankments and allows drainage from troublesome areas on residential, commercial and public areas.