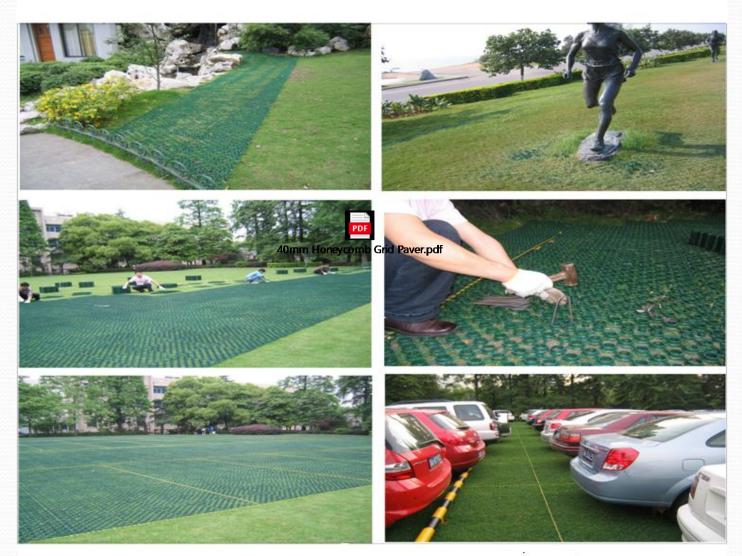

# **Applications**

- Road ways & Firelane
- Golf cart paths
- Vehicle parking lots
- Racetracks
- Road repair & rebuilt
- Slope stabilisation and erosion control

#### TYPICAL APPLICATIONS

- \* Riding Arena
- \* Tennis Courts
- \* Fire Lanes
- \* Stables and Paddocks
- \* Cycle Paths
- \*Emergency Driveways
- \*Cemetery Roads
- \*Residential Driveways
- \*Playgrounds
- \*Environmentally Sensitive Areas

- \* Golf Cart Paths
- \* Bridle Paths
- Parking Spaces
- \* Nature Trails
- Embankment Surfacing
- \* Erosion Control
- \*Helicopter Landing Pads
- \* Walkways
- \*Tree Protection
- \*Overflow Parking

### **Grass Paver Applications**