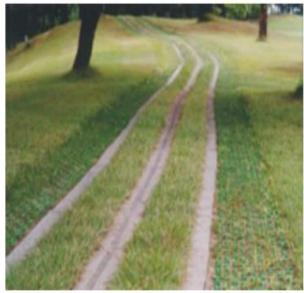

# **Applications**

- Road ways & Firelane
- Golf cart paths
- Vehicle parking lots
- Racetracks
- Road repair & rebuilt
- Slope stabilisation and erosion control

#### 4. Erosion control

Grass paver controls erosion on slopes and embankments and allows drainage from troublesome areas on residential, commercial and public areas.

#### TYPICAL APPLICATIONS

- \* Riding Arena
- \* Tennis Courts
- \* Fire Lanes
- \* Stables and Paddocks
- \* Cycle Paths
- \*Emergency Driveways
- \*Cemetery Roads
- \*Residential Driveways
- \*Playgrounds
- \*Environmentally Sensitive Areas

- \* Golf Cart Paths
- \* Bridle Paths
- Parking Spaces
- \* Nature Trails
- Embankment Surfacing
- \* Erosion Control
- \*Helicopter Landing Pads
- \* Walkways
- \*Tree Protection
- \*Overflow Parking