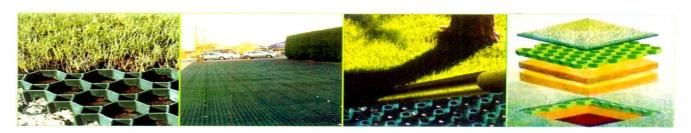

### GrassPave or GridPave

Single piece

**Multiple after interlock** 

### GRASSPAVER/ GRIDPAVER

- Reduces erosion and soil migration .
- Eliminated heavy ground and soil preparation.
- Make maintenance operation, including lawn moving very easy.
- Ware logging is eliminated with the special stude provide below the tray.
- The unique interlocking tray allow replacement of damage lawn instantly with matured turf.

#### **Grass Pavers Series**

# Advantages of grass and turf paver