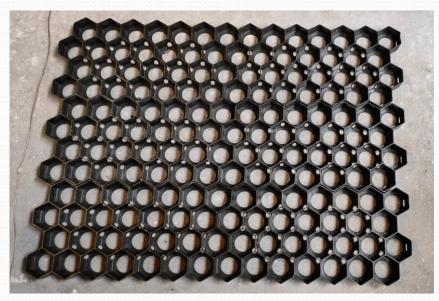

### GrassPave or GridPave

Single piece

**Multiple after interlock** 

# **Technical Specification**

Material : High- density recycled and UV rays-stable

Polypropylene(PP-HD)

Load capacity : 115 tons per sq.mtr.

Weigh : 4.6 kg / sqmtr

Dimensions : 50cm x 25cm x 4cm (8 pieces = 1 sq.mtr.)

Colour : Black

Packing : Single use pallet 1 sq.mtr.

Biological / Chemical Resistant : Inert

Discharge Capacity : 350 lit./min @ 1% gradient