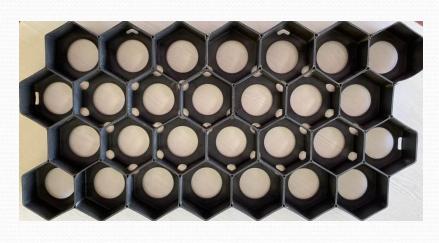

### GrassPave or GridPave

Single piece

**Multiple after interlock** 

# **Technical Specification**

Material : High- density recycled and UV rays-stable

Polypropylene(PP-HD)

Load capacity : 115 tons per sq.mtr.

Weigh : 4.6 kg / sqmtr

Dimensions : 50cm x 25cm x 4cm (8 pieces = 1 sq.mtr.)

Colour : Black

Packing : Single use pallet 1 sq.mtr.

Biological / Chemical Resistant : Inert

Discharge Capacity : 350 lit./min @ 1% gradient