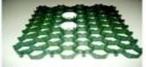

### GrassPave or GridPave

Single piece

**Multiple after interlock** 

# **Technical Specification**

Material : High- density recycled and UV rays-stable

Polypropylene(PP-HD)

Load capacity : 115 tons per sq.mtr.

Weigh : 4.6 kg / sqmtr

Dimensions : 50cm x 25cm x 4cm (8 pieces = 1 sq.mtr.)

Colour : Black

Packing : Single use pallet 1 sq.mtr.

Biological / Chemical Resistant : Inert

Discharge Capacity : 350 lit./min @ 1% gradient